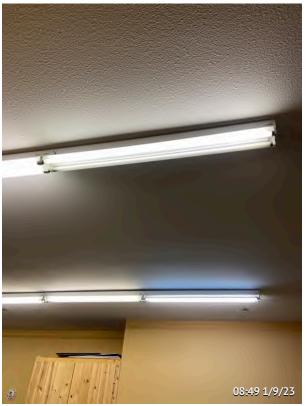

Item 11
Assigned To Inframark Field Staff
Replace broken wood pad at Fairfax
Hall.

Item 12
Assigned To Inframark Field Staff
Replace light bulbs for backstage of
Fairfax Hall.

Item 13
Assigned To Inframark Field Staff
Organize all bins and Christmas stuff
at backstage of Fairfax Hall.