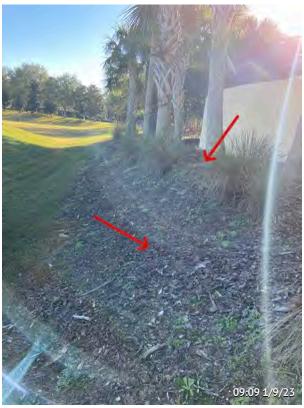

Item 29
Assigned To FloraLawn
Remove all weeds on bed on
Roanoke Dr.

Item 30
Assigned To FloraLawn
Remove all weeds near Arlington
Ridge Blvd.

Item 31
Assigned To FloraLawn
Remove all debris from maintenance
trailers area.