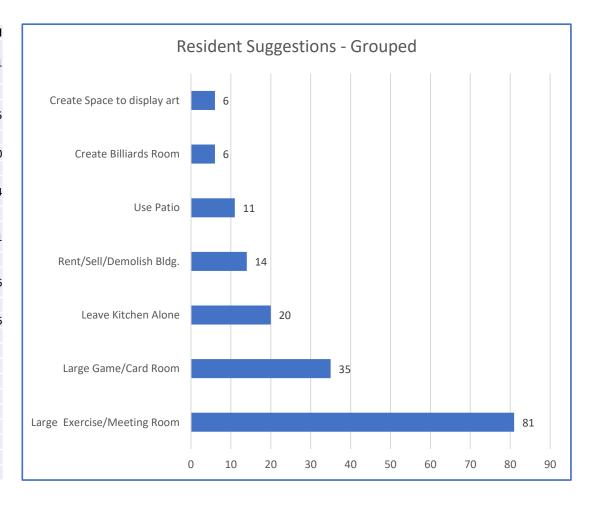

| 11      |
| Create billiards room                   | 19       | 6       |
| Don't move billiards                    | -13      | D       |
| Create space to display art             | 6        | 6       |
|                                         |          |         |
| Resident Suggestions - Grouped          | #        |         |
| Large Exercise/Meeting Room             | 81       |         |
| Large Game/Card Room                    | 35       |         |
| Leave Kitchen Alone                     | 20       |         |
| Rent/Sell/Demolish Bldg.                | 14       |         |
| Use Patio                               | 11       |         |
| Create Billiards Room                   | 6        |         |
| Create Space to display art             | 6        |         |



## Sale Center Committee – Additional Detail on Building Usage

#### 1. Create A Large Exercise/Multi-Purpose Room

- Use for exercise classes, large gatherings, parties, meetings, etc.
- Create large exercise/meeting area by eliminating 4 offices in rear right and installing wall all the way across left side
- Consider moving air handling unit
- Create doored entry into exercise room
- Create storage area with door into/out of exercise/meeting room
- Ensure floor is adequate

#### 2. Create A Large Game Room

- Use for ping pong, darts, foosball, table shuffleboard, pinball, etc. While a number of residents recommended relocating the billiards tables to this game room, our recommendation neither includes nor excludes this action.
- Remove all walls separating offices in far left which w