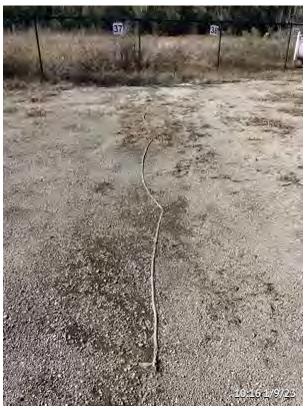

Item 35
Assigned To Inframark Field Staff
Move fishing signs farther to cover
move of lake on Arlington Ridge
Blvd.

Item 36
Assigned To Inframark Field Staff
Replace ropes for Rv lot parking lot.

Item 37
Assigned To Inframark Staff
Fence on R/v lot needs to be fixed
must contact vendor to fix fence.