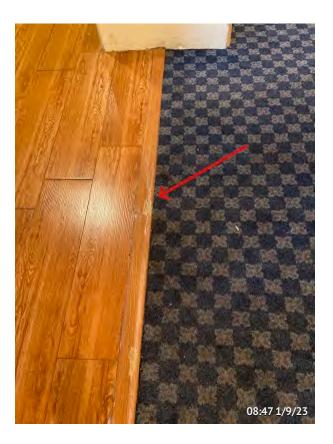

Item 11
Assigned To Inframark Field Staff
Replace broken wood pad at Fairfax
Hall.

Item 12
Assigned To Inframark Field Staff
Replace light bulbs for backstage of
Fairfax Hall.

Item 13
Assigned To Inframark Field Staff
Organize all bins and Christmas stuff
at backstage of Fairfax Hall.