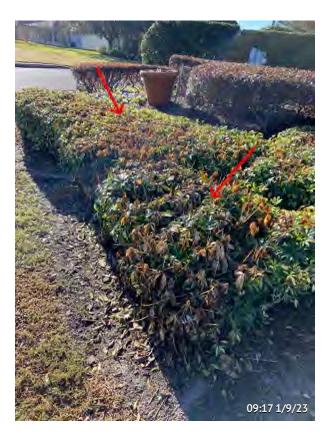

Item 23
Assigned To FloraLawn
Very Dried out bushes in front of
Chatham Way.

Item 24
Assigned To Inframark Field Staff
Remove Christmas bow from street
light pole on Arlington Ridge Blvd.

Item 25
Assigned To Inframark Field Staff
Pressure wash columns on front
entrance of Arlington Ridge Blvd.

### Arlington Ridge CDD: Responses to items listed in Report:

- 1. N/A
- 2. N/A
- 3. N/A
- 4. Plant has freeze damage. It might not be dead. My recommendation is to wait to see if it recovers. If it is removed there will be cost. I do believe the garden club put this in as well.
- 5. N/A
- 6. N/A
- 7. N/A
- 8. N/A
- 9. N/A
- 10. N/A
- 11. N/A
- 12. N/A
- 13. N/A
- 14. N/A
- 15. No problem on the branch it will be taken care of this month.
- 16. Weeds will be treated chemically.
- 17. N/A
- 18. N/A
- 19. Weeds will be chemically treated. Very small. Also recommend putting in rock in that area completely
- 20. Weeds will be treated chemically.
- 21. Plants are trimmed around on a rotation of the property. Please see the pattern as it flows.
- 22. Weeds will be treated chemically.
- 23. Plants are not dried out. They have freeze damage from the extreme cold we had around Christmas. Cutbacks will be done in March per the University of Florida recommendation. That dead now serves as a incubator to preserve the plant. Articles were provided last week to the CDD.
- 24. N/A
- 25. N/A
- 26. We will chemically treat.
- 27. We are lifting all trees on the blvd as we speak
- 28. Recommend to remove the pine tree
- 29. We chemically treat this small berm constantly off Ronoake
- 30. Weeds will be treated
- 31. Debris pile is going to be removed. This is our heavy tree lifting on the property. Please take that into consideration. Pile will be much bigger this time of the year.
- 32. Weeds will be treated chemically