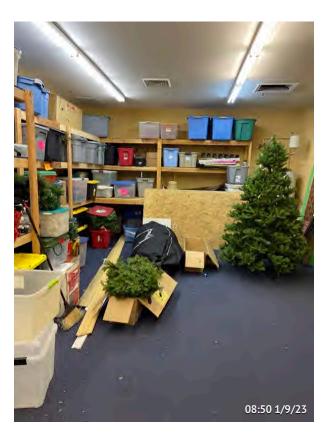

Item 11
Assigned To Inframark Field Staff
Replace broken wood pad at Fairfax
Hall.

Item 12
Assigned To Inframark Field Staff
Replace light bulbs for backstage of
Fairfax Hall.

Item 13
Assigned To Inframark Field Staff
Organize all bins and Christmas stuff
at backstage of Fairfax Hall.