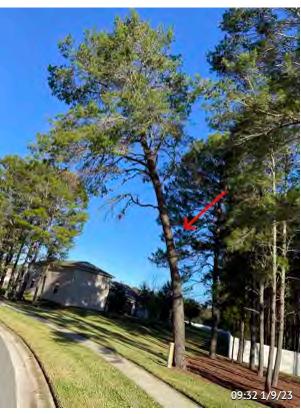

Item 26
Assigned To FloraLawn
Remove weeds on bed of Arlington
Ridge Blvd.

Item 27
Assigned To FloraLawn
Remove or trim down branch for
sidewalk on Arlington Ridge Blvd.

Item 28
Assigned To FloraLawn
Tree leaning on Heritage Trail.