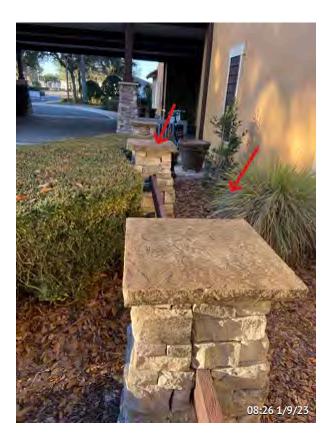

Item 5Assigned To Inframark Field StaffPressure wash benches on greens.

Item 6
Assigned To Inframark Field Staff
Replace wood for columns fence
near admin building.

Item 7
Assigned To Inframark Field Staff
Pressure columns near admin
building.