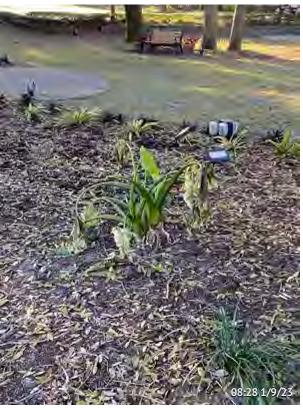

Item 2
Assigned To Inframark Field Staff
Replace light bulb at arts & crafts
building.

Item 3
Assigned To Inframark Field Staff
Pressure wash columns near Fairfax
Hall.

Item 4
Assigned To FloraLawn
Remove dead plant by greens area.