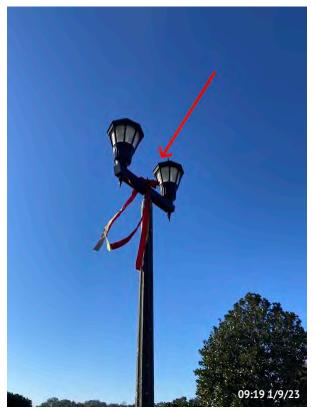

Item 23
Assigned To FloraLawn
Very Dried out bushes in front of
Chatham Way.

Item 24
Assigned To Inframark Field Staff
Remove Christmas bow from street
light pole on Arlington Ridge Blvd.

Item 25
Assigned To Inframark Field Staff
Pressure wash columns on front
entrance of Arlington Ridge Blvd.

### Arlington Ridge CDD: Responses to items listed in Report:

- 1. N/A
- 2. N/A
- 3. N/A
- 4. Plant has freeze damage. It might not be dead. My recommendation is to wait to see if it recovers. If it is removed there will be cost. I do believe the garden club put this in as well.
- 5. N/A
- 6. N/A
- 7. N/A
- 8. N/A
- 9. N/A
- 10. N/A
- 11. N/A
- 12. N/A
- 13. N/A
- 14. N/A
- 15. No problem on the branch it will be taken care of this month.
- 16. Weeds will be treated chemically.
- 17. N/A
- 18. N/A
- 19. Weeds will be chemically treated. Very small. Also recommend putting in rock in that area completely
- 20. Weeds will be treated chemically.
- 21. Plants are trimmed around on a rotation of the property. Please see the pattern as it flows.
- 22. Weeds will be treated chemically.
- 23. Plants are not dried out. They have freeze damage from the extreme cold we had around Christmas. Cutbacks will be done in March per the University of Florida recommendation. That dead now serves as a incubator to preserve the plant. Articles were provided last week to the CDD.
- 24. N/A
- 25. N/A
- 26. We will chemically treat.
- 27. We are lifting all trees on the blvd as we speak
- 28. Recommend to remove the pine tree
- 29. We chemically treat this small berm constantly off Ronoake
- 30. Weeds will be treated
- 31. Debris pile is going to be removed. This is our heavy tree lifting on the property. Please take that into consideration. Pile will be much bigger this time of the year.
- 32. Weeds will be treated chemically