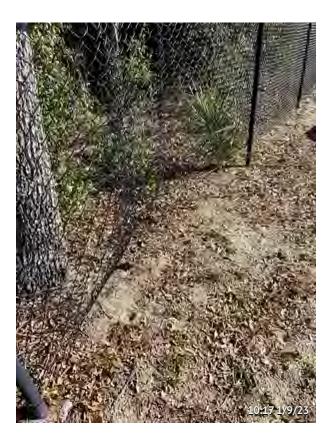

Item 35
Assigned To Inframark Field Staff
Move fishing signs farther to cover
move of lake on Arlington Ridge
Blvd.

Item 36
Assigned To Inframark Field Staff
Replace ropes for Rv lot parking lot.

Item 37
Assigned To Inframark Staff
Fence on R/v lot needs to be fixed
must contact vendor to fix fence.