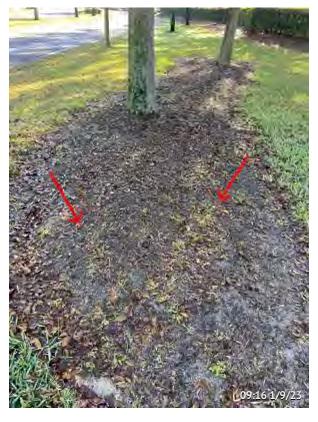

Item 26
Assigned To FloraLawn
Remove weeds on bed of Arlington
Ridge Blvd.

Item 27
Assigned To FloraLawn
Remove or trim down branch for
sidewalk on Arlington Ridge Blvd.

Item 28
Assigned To FloraLawn
Tree leaning on Heritage Trail.

### Arlington Ridge CDD: Responses to items listed in Report:

- 1. N/A
- 2. N/A
- 3. N/A
- 4. Plant has freeze damage. It might not be dead. My recommendation is to wait to see if it recovers. If it is removed there will be cost. I do believe the garden club put this in as well.
- 5. N/A
- 6. N/A
- 7. N/A
- 8. N/A
- 9. N/A
- 10. N/A
- 11. N/A
- 12. N/A
- 13. N/A
- 14. N/A
- 15. No problem on the branch it will be taken care of this month.
- 16. Weeds will be treated chemically.
- 17. N/A
- 18. N/A
- 19. Weeds will be chemically treated. Very small. Also recommend putting in rock in that area completely
- 20. Weeds will be treated chemically.
- 21. Plants are trimmed around on a rotation of the property. Please see the pattern as it flows.
- 22. Weeds will be treated chemically.
- 23. Plants are not dried out. They have freeze damage from the extreme cold we had around Christmas. Cutbacks will be done in March per the University of Florida recommendation. That dead now serves as a incubator to preserve the plant. Articles were provided last week to the CDD.
- 24. N/A
- 25. N/A
- 26. We will chemically treat.
- 27. We are lifting all trees on the blvd as we speak
- 28. Recommend to remove the pine tree
- 29. We chemically treat this small berm constantly off Ronoake
- 30. Weeds will be treated
- 31. Debris pile is going to be removed. This is our heavy tree lifting on the property. Please take that into consideration. Pile will be much bigger this time of the year.
- 32. Weeds will be treated chemically