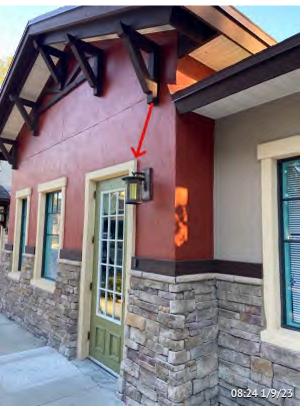

Item 2
Assigned To Inframark Field Staff
Replace light bulb at arts & crafts
building.

Item 3
Assigned To Inframark Field Staff
Pressure wash columns near Fairfax
Hall.

Item 4
Assigned To FloraLawn
Remove dead plant by greens area.