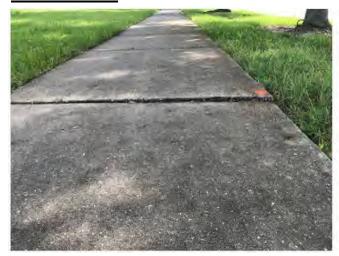

# **Concrete Tripping Hazard Removal**

Concrete grinding is the most cost-effective way to remove tripping hazards. Commercial concrete repair projects have unique challenges and repair needs to be completed quickly and with as little disturbance to the public as possible. Tripping hazards that are more than 2 inches requires the removal and replacement of a concrete panel. Our Inframark team will take all precautions to ensure safety and minimize inconvenience.

Uneven concrete on sidewalks, curbs and other common areas can create an unsafe environment on your property. The American with Disabilities Act (ADA) prohibits vertical changes in level greater than 1/4 of an inch on sidewalks and walkways. Anything over can become a serious tripping hazard, exposing you to costly lawsuits.

# **Pricing for Sidewalk Grinding**

Per the District Managers request, we are providing a proposal for per panel pricing. Total amount of panels to be determined after a sidewalk review.

Each panel with hazards from  $\frac{1}{4}$ " to 2" = \$38.75 each