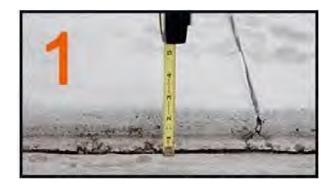

Uneven concrete on sidewalks, curbs and other common areas can create an unsafe environment on your property. The American with Disabilities Act (ADA) prohibits vertical changes in level greater than 1/4 of an inch on sidewalks and walkways. Anything over can become a serious tripping hazard, exposing you to costly lawsuits.

# **SPECIFICATIONS & STAGES**

Grinding 1/4" - 2"

At the minimum, the scope of grinding shall be any vertical displacement in a path of travel of 1/4 inch or greater. At a maximum a 2-inch vertical displacement may be repaired by grinding.