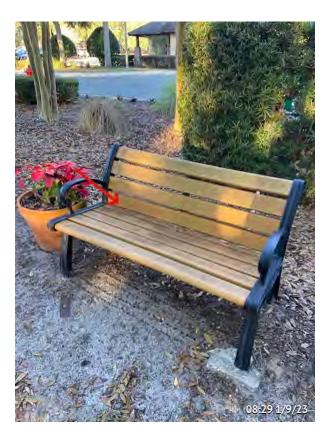

Item 5Assigned To Inframark Field StaffPressure wash benches on greens.

Item 6
Assigned To Inframark Field Staff
Replace wood for columns fence
near admin building.

Item 7
Assigned To Inframark Field Staff
Pressure columns near admin
building.