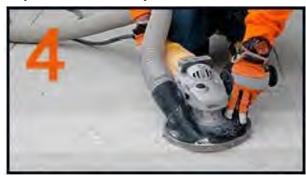

## **Scarifier Grind**

For large grinds, the initial concrete removal will be performed using a scarifier with an attached vacuum to contain the generated concreted dust.

## **Dry Hand Grinder**

Smaller grinds and finishing will be performed using a dry hand grinder. This also maintains an attached vacuum to contain the generated concreted dust. This fine grinding process allows our technicians to complete the work in visually pleasing finish.