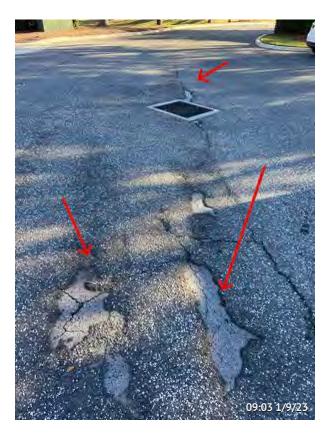

Item 17
Assigned To Inframark Field Staff
Apply asphalt to broken pavement in spa parking lot.

Item 18
Assigned To Inframark Field Staff
Re-paint bottom part of spa building.

Item 19
Assigned To FloraLawn
Remove all weeds from pool filters
area.