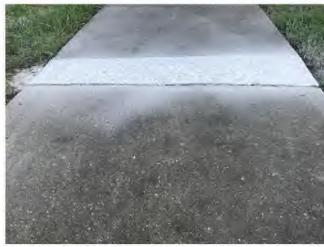

# <u>Our Work</u>

Before After

## **Clean Visually Pleasing Look**

The completed grind will be squared off at the back to allow for a clean look. The concrete on the other side of the grind should be left untouched. The finished surface will initially be lighter in color and the aggregate will show.

Finished Project
The finished grind will not be slippery. It will have about the same coefficient of friction as the undisturbed concrete surface.