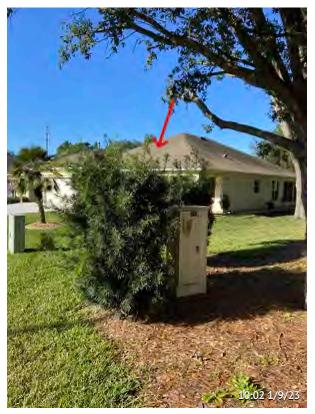

Item 26
Assigned To FloraLawn
Remove weeds on bed of Arlington
Ridge Blvd.

Item 27
Assigned To FloraLawn
Remove or trim down branch for
sidewalk on Arlington Ridge Blvd.

Item 28
Assigned To FloraLawn
Tree leaning on Heritage Trail.