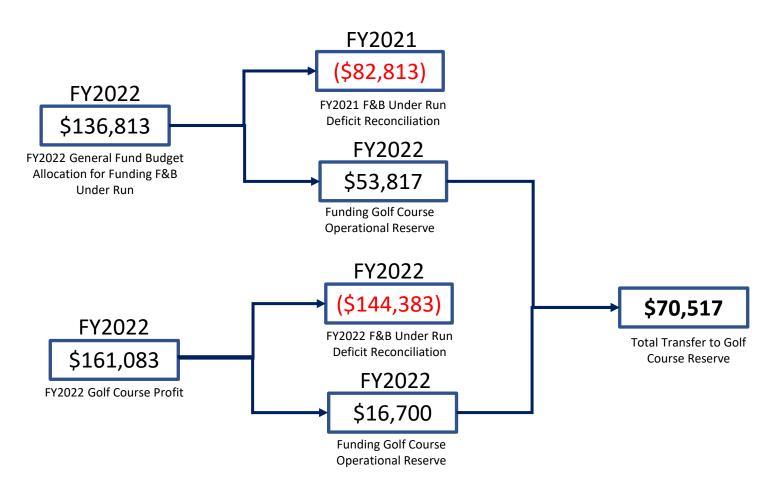

|

## Subsection 5H Golf Funds Allocation

## Arlington Ridge CDD

Golf Course / Restaurant Funding

## December 15, 2022 - Decision

Reconciles FY2021 & FY2022 F&B Deficit using 57% of golf course profits as contributions. A decision on F&B Funding for FY2022 & FY2023 is needed to determine what funding source(s) will be used to offset the F&B losses.



## **Problem Statement – Arlington Ridge Golf Course Operating Reserve**

1. A decision has to be made how a Operating Reserve for the Arlington Ridge Golf Course will be funded. Although the Arlington Ridge Golf Course has generated \$196,106 in total profits over the last three years, none of these funds were directed to a working capital reserve from which golf course operations could fund major maintenance and course upgrades. This has led in part, to a deterioration in golf course conditions as well as creating an at-risk funding condition should a major "event" occur.

#### **Golf Course Profits**

| Fiscal Year | Amount    |
|-------------|-----------|
| 2022        | \$161,083 |
| 2023*       | \$118,889 |
| Total       | \$279,972 |

<sup>\*</sup> Budgeted 2023 Golf Course Profi