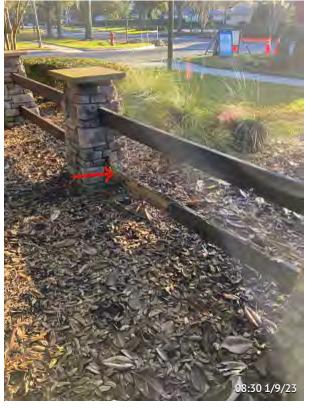

Item 5Assigned To Inframark Field StaffPressure wash benches on greens.

Item 6
Assigned To Inframark Field Staff
Replace wood for columns fence
near admin building.

Item 7
Assigned To Inframark Field Staff
Pressure columns near admin
building.