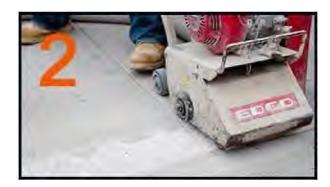

## **Scarifier Grind**

For large grinds, the initial concrete removal will be performed using a scarifier with an attached vacuum to contain the generated concreted dust.