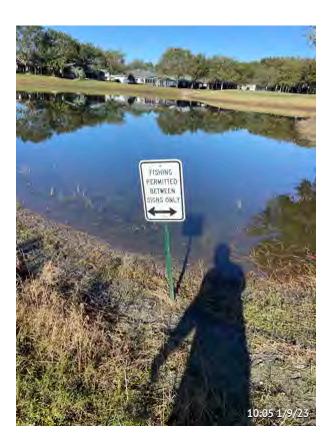

Item 35
Assigned To Inframark Field Staff
Move fishing signs farther to cover
move of lake on Arlington Ridge
Blvd.

Item 36
Assigned To Inframark Field Staff
Replace ropes for Rv lot parking lot.

Item 37
Assigned To Inframark Staff
Fence on R/v lot needs to be fixed
must contact vendor to fix fence.