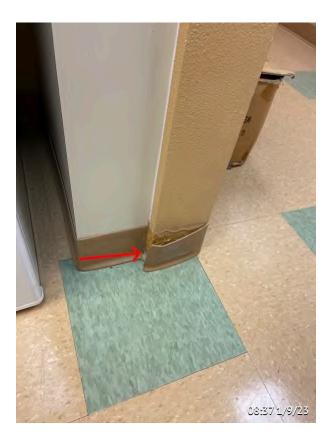

Item 2
Assigned To Inframark Field Staff
Replace light bulb at arts & crafts
building.

Item 3
Assigned To Inframark Field Staff
Pressure wash columns near Fairfax
Hall.

Item 4
Assigned To FloraLawn
Remove dead plant by greens area.

Item 5Assigned To Inframark Field StaffPressure wash benches on greens.

Item 6
Assigned To Inframark Field Staff
Replace wood for columns fence
near admin building.

Item 7
Assigned To Inframark Field Staff
Pressure columns near admin
building.

Item 8
Assigned To Inframark Field Staff
Pressure wash front of admin
building.

Item 9
Assigned To Inframark Field Staff
Re attach kick pad for kitchen in
admin office.

Item 10
Assigned To Inframark Field Staff
Remove all bins and boxes from
conference room.