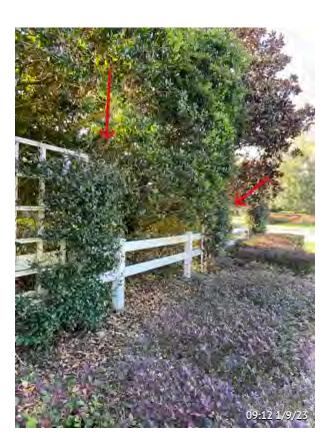

Item 20
Assigned To FloraLawn
Remove all weeds from back part of pool area.

Item 21
Assigned To FloraLawn
Trim down vines near Bull Run.

Item 22
Assigned To FloraLawn
Remove weeds of bed near Arlington
Ridge Blvd.

### Arlington Ridge CDD: Responses to items listed in Report:

- 1. N/A
- 2. N/A
- 3. N/A
- 4. Plant has freeze damage. It might not be dead. My recommendation is to wait to see if it recovers. If it is removed there will be cost. I do believe the garden club put this in as well.
- 5. N/A
- 6. N/A
- 7. N/A
- 8. N/A
- 9. N/A
- 10. N/A
- 11. N/A
- 12. N/A
- 13. N/A
- 14. N/A
- 15. No problem on the branch it will be taken care of this month.
- 16. Weeds will be treated chemically.
- 17. N/A
- 18. N/A
- 19. Weeds will be chemically treated. Very small. Also recommend putting in rock in that area completely
- 20. Weeds will be treated chemically.
- 21. Plants are trimmed around on a rotation of the property. Please see the pattern as it flows.
- 22. Weeds will be treated chemically.
- 23. Plants are not dried out. They have freeze damage from the extreme cold we had around Christmas. Cutbacks will be done in March per the University of Florida recommendation. That dead now serves as a incubator to preserve the plant. Articles were provided last week to the CDD.
- 24. N/A
- 25. N/A
- 26. We will chemically treat.
- 27. We are lifting all trees on the blvd as we speak
- 28. Recommend to remove the pine tree
- 29. We chemically treat this small berm constantly off Ronoake
- 30. Weeds will be treated
- 31. Debris pile is going to be removed. This is our heavy tree lifting on the property. Please take that into consideration. Pile will be much bigger this time of the year.
- 32. Weeds will be treated chemically