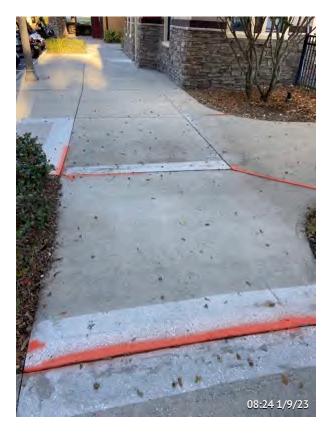

## **JANUARY FIELD INSPECTION**

**Arlington Ridge CDD** 

Monday, January 9, 2023

**Prepared For Board Of Supervisors** 

40 Items Identified

Item 1Assigned To Inframark Field StaffGrind sidewalk around community.

# Subsection 4D(iii)a Sidewalk Grinding

# **Concrete Tripping Hazard Removal**

Concrete grinding is the most cost-effective way to remove tripping hazards. Commercial concrete repair projects have unique challenges and repair needs to be completed quickly and with as little disturbance to the public as possible. Tripping hazards that are more than 2 inches requires the removal and replacement of a concrete panel. Our Inframark team will take all precautions to ensure safety and minimize inconvenience.

Uneven concrete on sidewalks, curbs and other common areas can create an unsafe environment on your property. The American with Disabilities Act (ADA) prohibits vertical changes in level greater than 1/4 of an inch on sidewalks and walkways. Anything over can become a serious tripping hazard, exposing you to costly lawsuits.