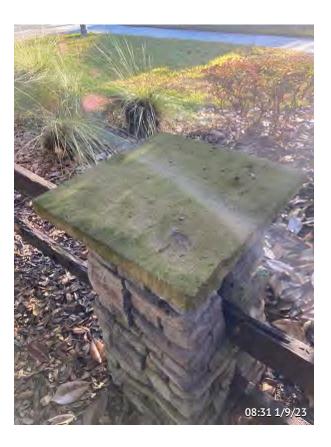

Item 5Assigned To Inframark Field StaffPressure wash benches on greens.

Item 6
Assigned To Inframark Field Staff
Replace wood for columns fence
near admin building.

Item 7
Assigned To Inframark Field Staff
Pressure columns near admin
building.